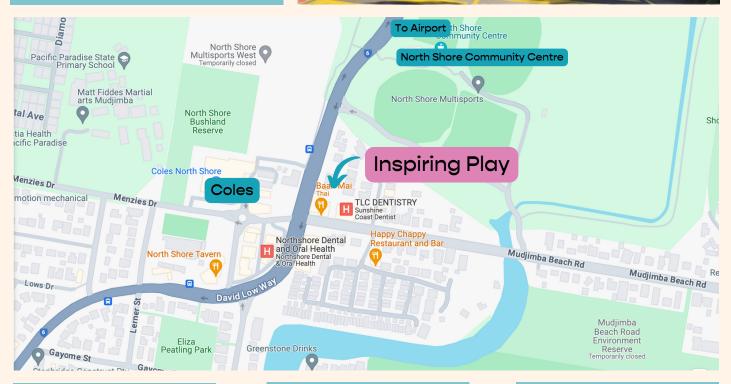

# **INSPIRING PLAY**

We are excited to see you and your child at our Mudjimba Clinic. You can find us at 10/160 Mudjimba Beach Road, Mudjimba QLD 4564. We are located upstairs and share a space with Incloodus Little Learners.

# **INSPIRING PLAY**

10/160 Mudjimba Beach Road Mudjimba 4564