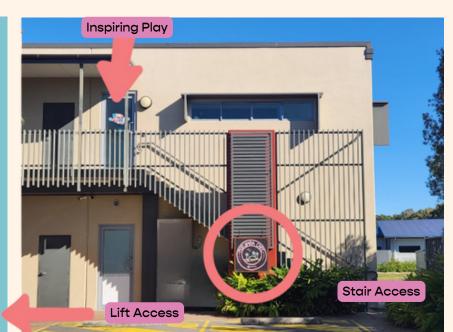

- 1. Park in the carpark off Mudjimba Beach Road
- 2.Look towards the building running along David Low Way
- 3.Find the Mudjimba Cafe sign (in the circle below).
- 4. Stairs option go up the stairs behind the sign. We are the first door.
- 5.Lift option Follow the corridor down towards the Mudjimba Cafe. Once on the first floor, go right to the end of the balcony.